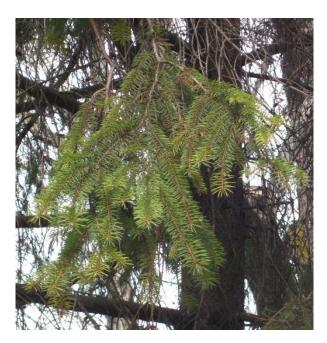

Starting from the research work of Dr. Eng. ValentinBolea, the aspects of toxicity and pollution were studied in order to find practical solutions and recommendations for the Zonal Urban Plan. Considering the mineral elements content in the needles of Norway spruce in relation to their nutrition a foliar diagnosis of the pollution can be made (Bolea and Chira, 2008). In this area the pollution is close to the toxicity point at fluorine, exceeds the toxicity point by 1.1-1.4 times at copper and by 2.5-2.8 times at sodium (Figure 2). The Norway spruce from this area shows calcium excess and a manganese suboptimal nutrition.

Figure 2 Thepollution effect on PiceaAbies

The needles content in cooper, sodium and chloride grows with the increasing of the traffic and for this reason the Zonal Urban Plan regulation will include restrictions, such as: setting up a single-lane traffic on the sense of direction, providing the adequate number of parking spaces according to the industrial and consumer service area, creating green spaces inside these areas according to the territorial balance, which will reach up to 10% of the considered area.