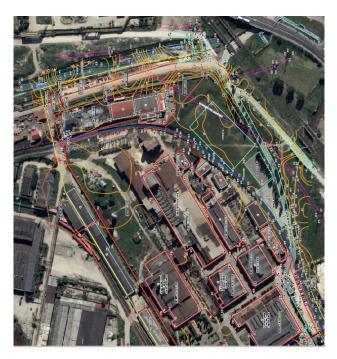

### RESULTS AND DISCUSSIONS

The topographic plan represents a reliable geodetic base for obtaining the approval of the Local Service for the Zonal Urban Plan. The methods that have been used give a precision which is situated under the given tolerance. This plan reveals with great accuracy the details from that area and it has perfect match with the specific ortophoto map (Figure 1).

Figure 1 Asection of the topographic plan superposed above the ortophoto map

The precisions given by the used methods were compared and the results show that polygonal traversing survey with nodal points offers the best accuracy, but it is important to underline that this method is not applicable in any situation. This way, for the particular case of the park this method would not be suitable and it reveals that the traversing survey supported at the ends points gave the desired results.